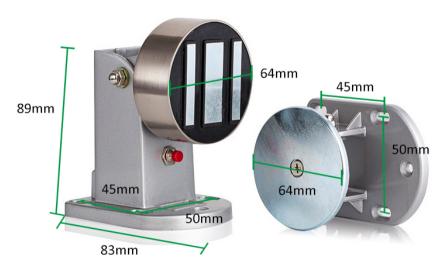

door and can be engaged and released without having to bend down.

## **Specifications**

| S4A Model    | DH-007                                       | Operating Temp        | -10∼+55℃(14-131F)        |
|--------------|----------------------------------------------|-----------------------|--------------------------|
| Voltage      | 12/24 VDC+/- 10% (Adjustable)                | Suitable Humidity     | 0~90%(relative humidity) |
| Current Draw | 12V/140mA 24V/70mA                           | Finishes for Armature | Zinc                     |
| Suitable for | All Kind of Single & Double Smokeproof Doors | Weight                | 0.8KG                    |
| Surface Temp | <=+20°C                                      |                       |                          |

## **Dimensions**