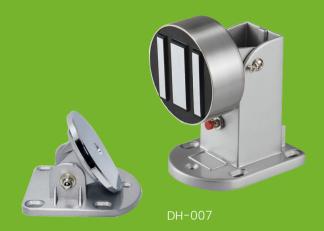

## Magnetic Door Stops And Door Holders

Automatic and magnetic door holders keep doors open to allow people to pass through entryway.

These door holders mount to a floor or wall near the door and can be engaged and released without having to bend down.

## **Specifications**

| S4A Model    | DH-007                                       | Operating Temp        | -10∼+55℃(14-131F)        |
|--------------|----------------------------------------------|-----------------------|--------------------------|
| Voltage      | 12/24 VDC+/- 10% (Adjustable)                | Suitable Humidity     | 0~90%(relative humidity) |
| Current Draw | 12V/140mA 24V/70mA                           | Finishes for Armature | Zinc                     |
| Suitable for | All Kind of Single & Double Smokeproof Doors | Weight                | 0.8KG                    |
| Surface Temp | <=+20°C                                      |                       |                          |